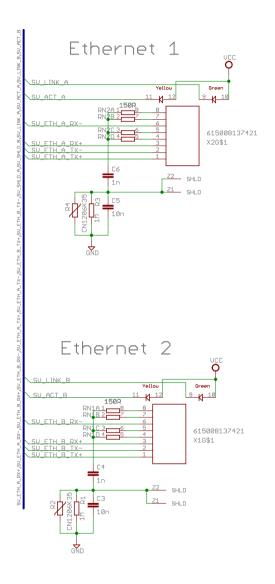

Date: 26.07.2012 08:36:37 Shee

Sheet: 2/5

Steinbeis-TZS - C. Hayer
Power Supply, ETH Connectors, LEDs, switches
TITLE: EasySlave\_Referenzdesign\_ETH-Connect

Document Number:
sercos EasySlave Reference Design REU:
A
Date: 07.11.2012 11:43:53 Sheet: 1/1