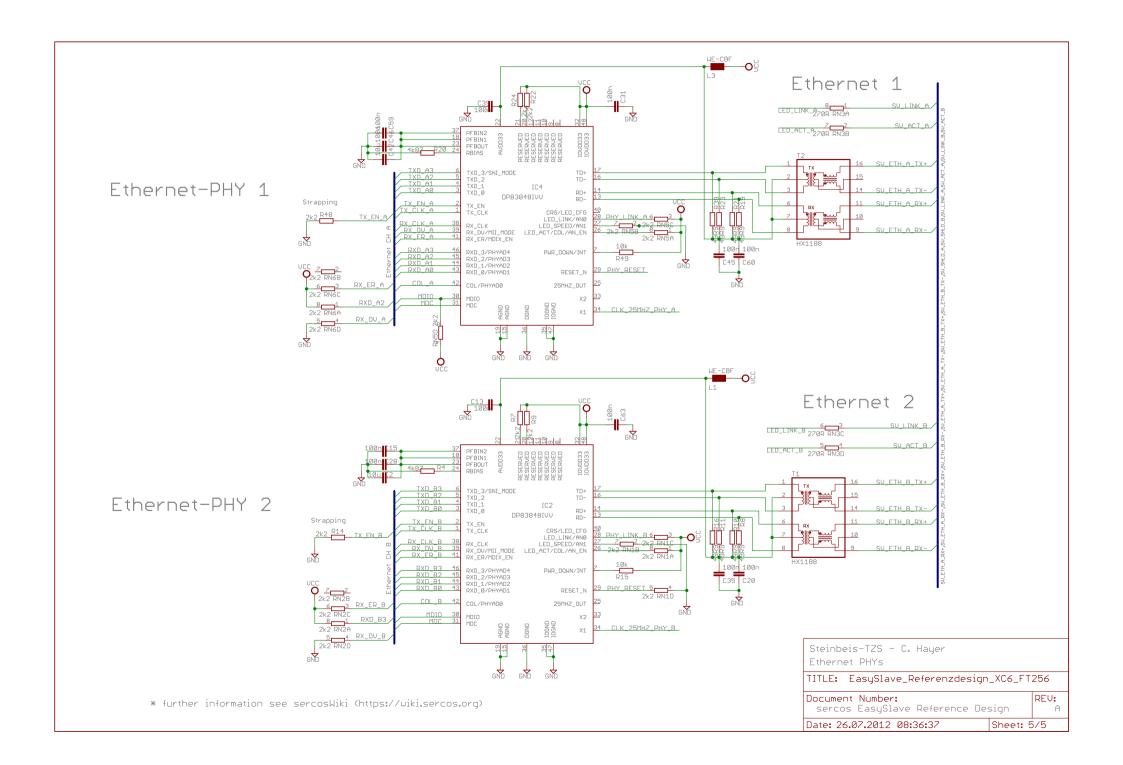

Revision         | Authors  |
|------------|---------|------------------|----------|
| 07.11.2012 | 0.1     | Document created | C. Hayer |
|            |         |                  |          |
|            |         |                  |          |

#### FPGA Interface



# AddOn Connectors STATE LED GN

### Power Supply



1,2V / max. 0,5A



# Testpins



Steinbeis-TZS - C. Hayer Power-Supply (3.3V, 1.2V)

Date: 26.07.2012 08:36:37

TITLE: EasySlave\_Referenzdesign\_XC6\_FT256

Document Number:

REV:

sercos EasySlave Reference Design

Sheet: 1/5



#### FPGA Power Supply



Steinbeis-TZS - C. Hayer FPGA Spartan-6 XC6SLX16/25

TITLE: EasySlave\_Referenzdesign\_XC6\_FT256

Document Number:

sercos EasySlave Reference Design

2 /5

REV:

A

Date: 26.07.2012 08:36:37 Shee

Sheet: 2/5















Steinbeis-TZS - C. Hayer
Power Supply, ETH Connectors, LEDs, switches
TITLE: EasySlave\_Referenzdesign\_ETH-Connect

Document Number:
sercos EasySlave Reference Design REU:
A
Date: 07.11.2012 11:43:53 Sheet: 1/1