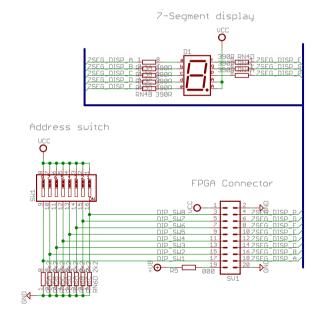

sion         | Authors  |
|------------|---------|------------------|----------|
| 07.11.2012 | 0.1     | Document created | C. Hayer |
|            |         |                  |          |
|            |         |                  |          |

#### FPGA Interface



# AddOn Connectors STATE LED GN

### Power Supply



1,2V / max. 0,5A



# Testpins



Steinbeis-TZS - C. Hayer Power-Supply (3.3V, 1.2V)

Date: 26.07.2012 08:36:37

TITLE: EasySlave\_Referenzdesign\_XC6\_FT256

Document Number:

REV:

sercos EasySlave Reference Design

Sheet: 1/5



#### FPGA Power Supply



Steinbeis-TZS - C. Hayer FPGA Spartan-6 XC6SLX16/25

TITLE: EasySlave\_Referenzdesign\_XC6\_FT256

Document Number:

sercos EasySlave Reference Design

2 /5

REV:

A

Date: 26.07.2012 08:36:37 Shee

Sheet: 2/5















Steinbeis-TZS - C. Hayer
Power Supply, ETH Connectors, LEDs, switches
TITLE: EasySlave\_Referenzdesign\_ETH-Connect

Document Number:
sercos EasySlave Reference Design REU:
A
Date: 07.11.2012 11:43:53 Sheet: 1/1