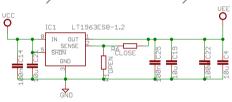

### Power Supply

1,2V / max. 0,5A

# Testpins

Steinbeis-TZS - C. Hayer Power-Supply (3.3V, 1.2V)

Date: 26.07.2012 08:36:37

TITLE: EasySlave\_Referenzdesign\_XC6\_FT256

Document Number:

REV:

sercos EasySlave Reference Design

Sheet: 1/5

#### FPGA Power Supply

Steinbeis-TZS - C. Hayer FPGA Spartan-6 XC6SLX16/25

TITLE: EasySlave\_Referenzdesign\_XC6\_FT256

Document Number:

sercos EasySlave Reference Design

2 /5

REV:

A