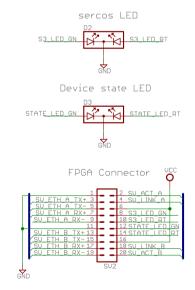

on         | Authors  |
|------------|---------|------------------|----------|
| 07.11.2012 | 0.1     | Document created | C. Hayer |
|            |         |                  |          |
|            |         |                  |          |

#### FPGA Interface



# AddOn Connectors STATE LED GN

### Power Supply



1,2V / max. 0,5A



# Testpins



Steinbeis-TZS - C. Hayer Power-Supply (3.3V, 1.2V)

Date: 26.07.2012 08:36:37

TITLE: EasySlave\_Referenzdesign\_XC6\_FT256

Document Number:

REV:

sercos EasySlave Reference Design

Sheet: 1/5



#### FPGA Power Supply



Steinbeis-TZS - C. Hayer FPGA Spartan-6 XC6SLX16/25

TITLE: EasySlave\_Referenzdesign\_XC6\_FT256

Document Number:

sercos EasySlave Reference Design

2 /5

REV:

A

Date: 26.07.2012 08:36:37 Shee

Sheet: 2/5















Steinbeis-TZS - C. Hayer
Power Supply, ETH Connectors, LEDs, switches
TITLE: EasySlave\_Referenzdesign\_ETH-Connect

Document Number:
sercos EasySlave Reference Design REU:
A
Date: 07.11.2012 11:43:53 Sheet: 1/1