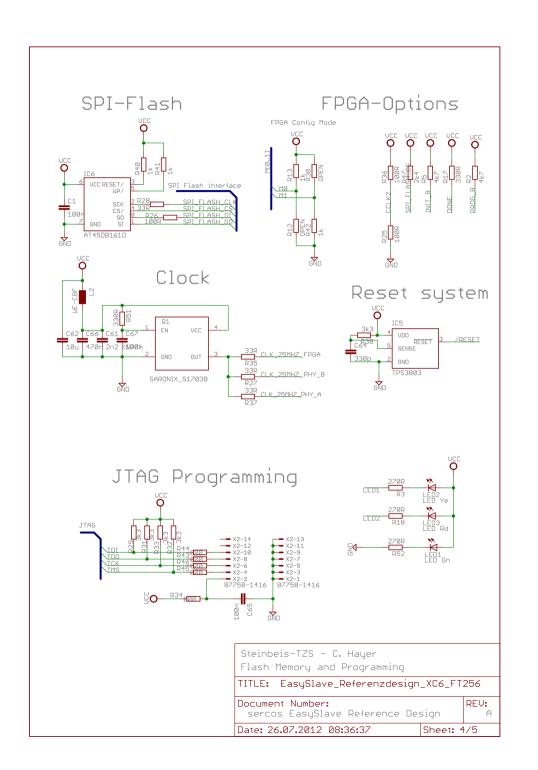

| Revision         | Authors  |
|------------|---------|------------------|----------|
| 07.11.2012 | 0.1     | Document created | C. Hayer |
|            |         |                  |          |
|            |         |                  |          |

#### FPGA Interface



# AddOn Connectors STATE LED GN

### Power Supply



1,2V / max. 0,5A



# Testpins



Steinbeis-TZS - C. Hayer Power-Supply (3.3V, 1.2V)

Date: 26.07.2012 08:36:37

TITLE: EasySlave\_Referenzdesign\_XC6\_FT256

Document Number:

REV:

sercos EasySlave Reference Design

Sheet: 1/5



#### FPGA Power Supply



Steinbeis-TZS - C. Hayer FPGA Spartan-6 XC6SLX16/25

TITLE: EasySlave\_Referenzdesign\_XC6\_FT256

Document Number:

sercos EasySlave Reference Design

2 /5

REV:

A

Date: 26.07.2012 08:36:37 Shee

Sheet: 2/5















Steinbeis-TZS - C. Hayer
Power Supply, ETH Connectors, LEDs, switches
TITLE: EasySlave\_Referenzdesign\_ETH-Connect

Document Number:
sercos EasySlave Reference Design REU:
A
Date: 07.11.2012 11:43:53 Sheet: 1/1