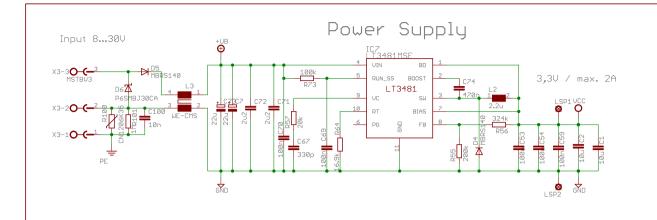

vision         | Authors  |
|------------|---------|------------------|----------|
| 07.11.2012 | 0.1     | Document created | C. Hayer |
|            |         |                  |          |
|            |         |                  |          |

#### FPGA Interface



# AddOn Connectors STATE LED GN

### Power Supply



1,2V / max. 0,5A



# Testpins



Steinbeis-TZS - C. Hayer Power-Supply (3.3V, 1.2V)

Date: 26.07.2012 08:36:37

TITLE: EasySlave\_Referenzdesign\_XC6\_FT256

Document Number:

REV:

sercos EasySlave Reference Design

Sheet: 1/5



#### FPGA Power Supply



Steinbeis-TZS - C. Hayer FPGA Spartan-6 XC6SLX16/25

TITLE: EasySlave\_Referenzdesign\_XC6\_FT256

Document Number:

sercos EasySlave Reference Design

2 /5

REV:

A

Date: 26.07.2012 08:36:37 Shee

Sheet: 2/5















Steinbeis-TZS - C. Hayer
Power Supply, ETH Connectors, LEDs, switches
TITLE: EasySlave\_Referenzdesign\_ETH-Connect

Document Number:
sercos EasySlave Reference Design REU:
A
Date: 07.11.2012 11:43:53 Sheet: 1/1