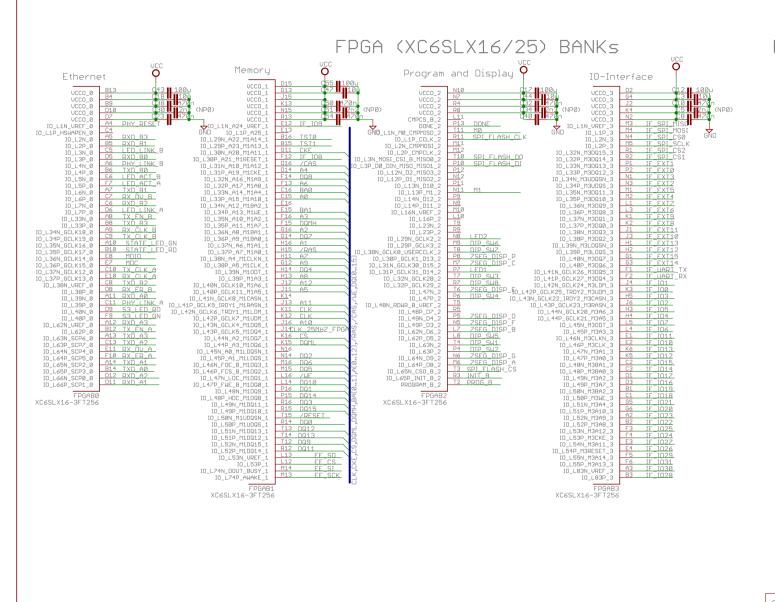

#### FPGA Interface

#### FPGA Power Supply

Steinbeis-TZS - C. Hayer FPGA Spartan-6 XC6SLX16/25

TITLE: EasySlave\_Referenzdesign\_XC6\_FT256

Document Number:

sercos EasySlave Reference Design

2 /5

REV:

A