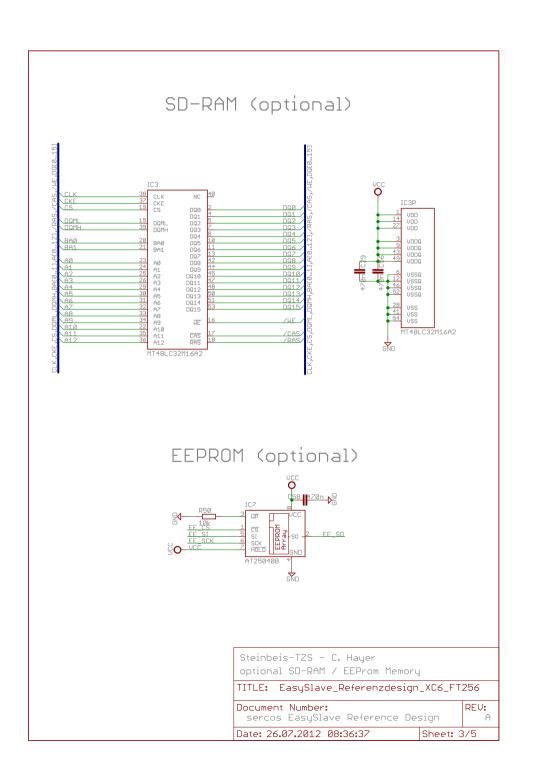

n | Revision         | Authors  |
|------------|---------|------------------|----------|
| 07.11.2012 | 0.1     | Document created | C. Hayer |
|            |         |                  |          |
|            |         |                  |          |

#### FPGA Interface



# AddOn Connectors STATE LED GN

### Power Supply



1,2V / max. 0,5A



# Testpins



Steinbeis-TZS - C. Hayer Power-Supply (3.3V, 1.2V)

Date: 26.07.2012 08:36:37

TITLE: EasySlave\_Referenzdesign\_XC6\_FT256

Document Number:

REV:

sercos EasySlave Reference Design

Sheet: 1/5



#### FPGA Power Supply



Steinbeis-TZS - C. Hayer FPGA Spartan-6 XC6SLX16/25

TITLE: EasySlave\_Referenzdesign\_XC6\_FT256

Document Number:

sercos EasySlave Reference Design

2 /5

REV:

A

Date: 26.07.2012 08:36:37 Shee

Sheet: 2/5















Steinbeis-TZS - C. Hayer
Power Supply, ETH Connectors, LEDs, switches
TITLE: EasySlave\_Referenzdesign\_ETH-Connect

Document Number:
sercos EasySlave Reference Design REU:
A
Date: 07.11.2012 11:43:53 Sheet: 1/1