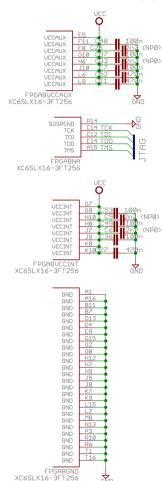

#### FPGA Power Supply

Steinbeis-TZS - C. Hayer FPGA Spartan-6 XC6SLX16/25

TITLE: EasySlave\_Referenzdesign\_XC6\_FT256

Document Number:

sercos EasySlave Reference Design

2 /5

REV:

A