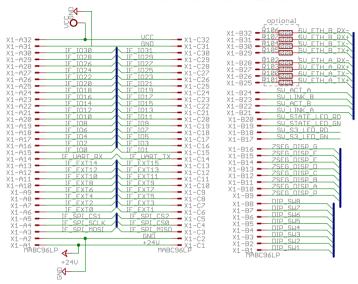

#### FPGA Interface

# AddOn Connectors STATE LED GN

Date: 26.07.2012 08:36:37 Shee

Sheet: 2/5

Steinbeis-TZS - C. Hayer
Power Supply, ETH Connectors, LEDs, switches
TITLE: EasySlave\_Referenzdesign\_ETH-Connect

Document Number:
sercos EasySlave Reference Design REU:
A
Date: 07.11.2012 11:43:53 Sheet: 1/1